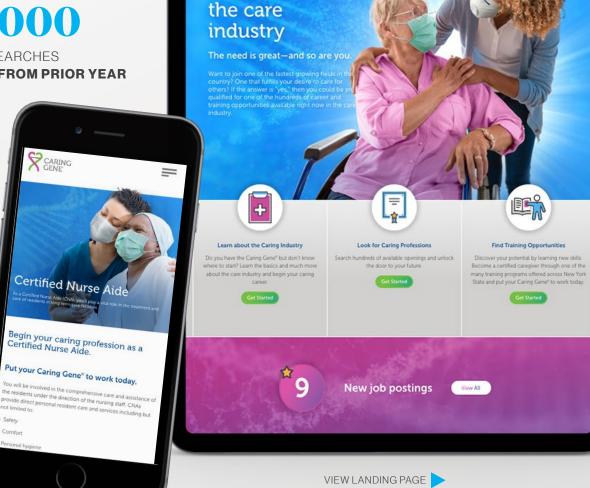

JOB SEARCHES

**75% INCREASE FROM PRIOR YEAR** 

CARING

professions in

Find

Caring Gene Quiz Career Fields Resources Find Opportunities

VIEW CARING GENE® EDU-TAINMENT QUIZ

#### CARING GENE® LANDING PAGE