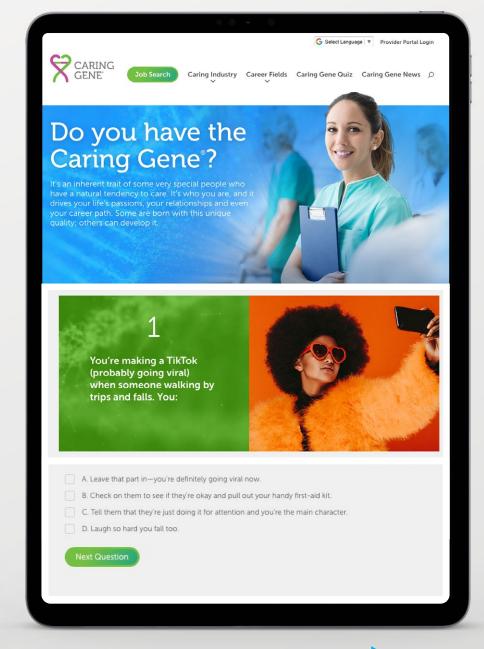

#### CARING GENE® QUIZ

Answer 6 easy questions below to see if you have the Caring Gene® and learn how it could lead to a rewarding

Previous Guestion Submit

TIKTOK-STYLE "WARDROBE CHANGE"

1.129mm+

WEBSITE VISITS **57% INCREASE OVER ONE YEAR** 