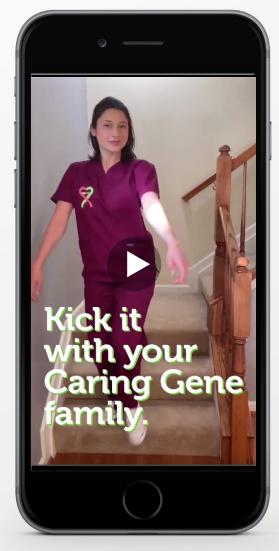

#### CARING GENE® QUIZ

Answer 6 easy questions below to see if you have the Caring Gene® and learn how it could lead to a rewarding

Previous Guestion Submit

TIKTOK-STYLE "WARDROBE CHANGE"

1.129mm+

WEBSITE VISITS **57% INCREASE OVER ONE YEAR** 