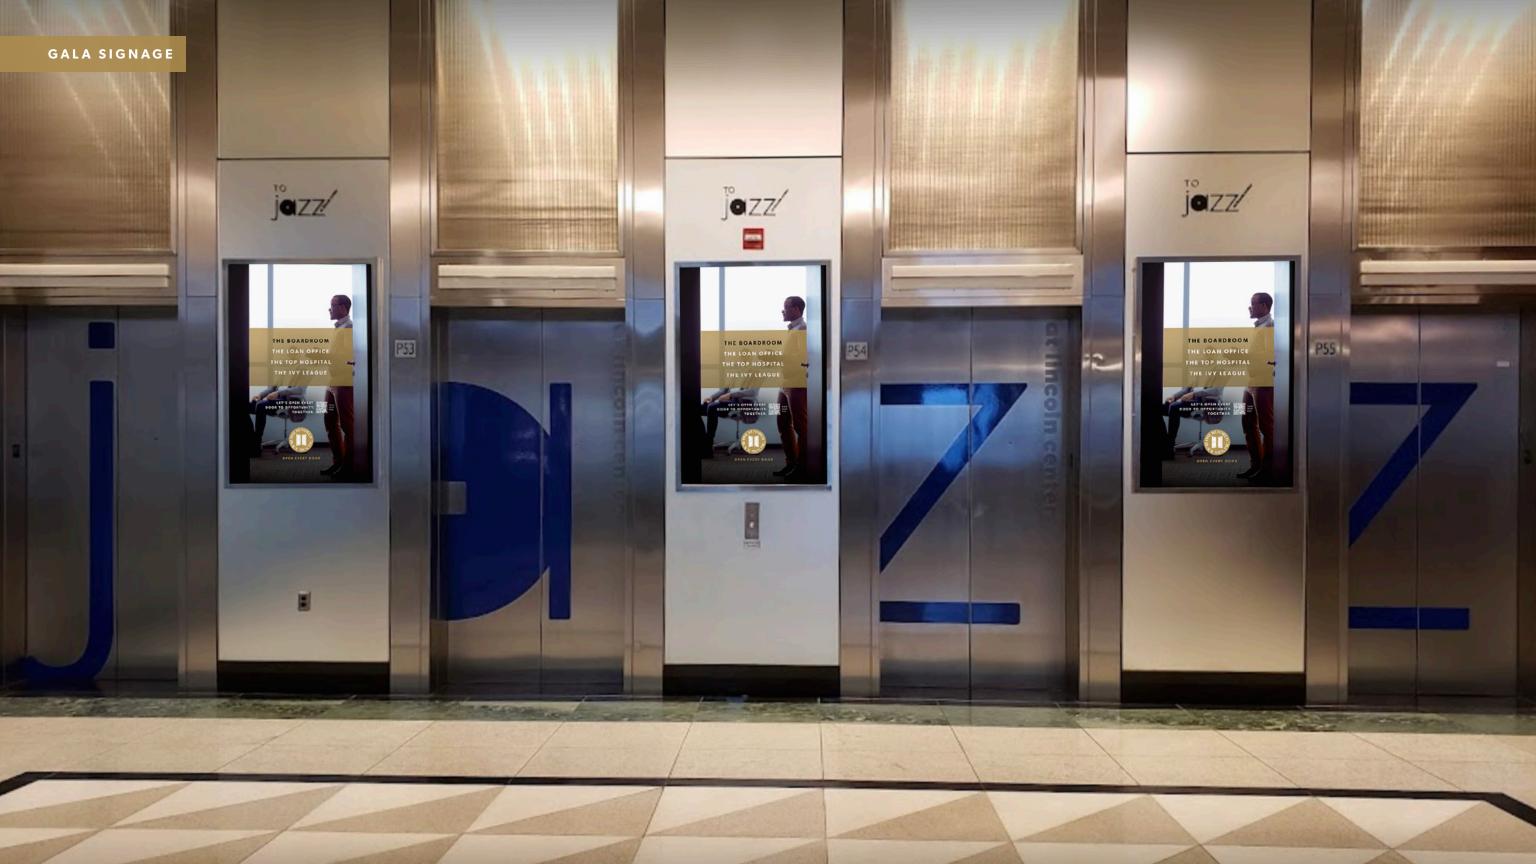

A robust mix of tactics was launched, including door placements to make a real-world association to the idea and a video that portrayed young men walking through doors to education, business and health care. Donated out-of-home media included placements in Times Square, taxi tops, bus shelters and other billboards throughout the city.

As the Open Every Door campaign has echoed throughout New York, millions of people have been reminded that the door to the boardroom, Ivy League school, top hospital or main stage should be open to anyone who chooses to walk through.