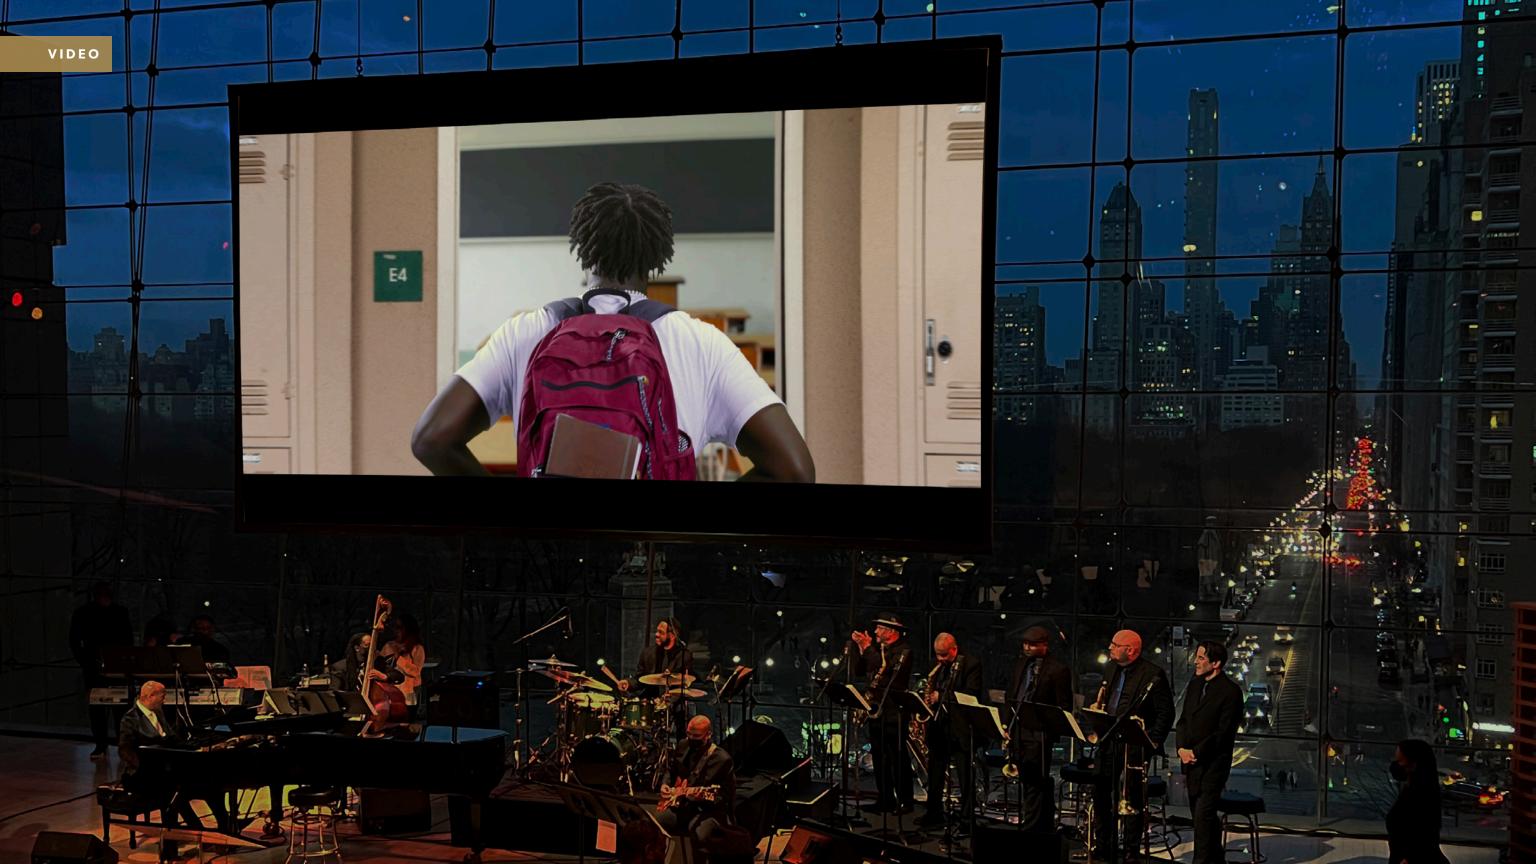

A robust mix of tactics was launched, including door placements to make a real-world association to the idea and a video that portrayed young men walking through doors to education, business and health care. Donated out-of-home media included placements in Times Square, taxi tops, bus shelters and other billboards throughout the city.

As the Open Every Door campaign has echoed throughout New York, millions of people have been reminded that the door to the boardroom, Ivy League school, top hospital or main stage should be open to anyone who chooses to walk through.