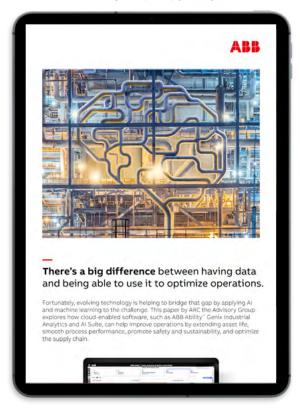

#### Genix lead email

ABB

There's a big difference between having data and being able to use it to optimize operations.

Fortunately, evolving technology is helping to bridge that gap by applying AI and machine learning to the challenge. This paper by ARC the Advisory Group explores how cloud-enabled software, such as ABB Ability" Genix Industrial Analytics and Al Suite, can help improve operations by extending asset life, smooth process performance, promote safety and sustainability, and optimize the supply chain.