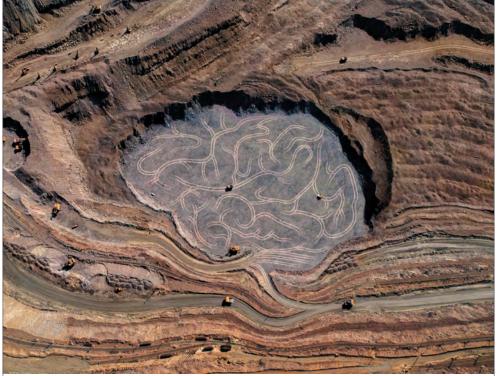

# **ABB Ability™ Genix.** That's how you run a smarter mine.

Today's mines are better positioned than ever before to become automated, electrified and connected, especially with a partner like ABB. We combine first-hand experience with tailored, digital solutions to solve tough problems and deliver real value. ABB Ability™ Genix is augmenting these proven solutions with the power of industrial analytics and AI, giving you the ability to optimize every aspect of your operation, from mine to port and from plant to enterprise. The better you can mine data, the better you can mine everything else. Learn more at new.abb.com/mining/digital.