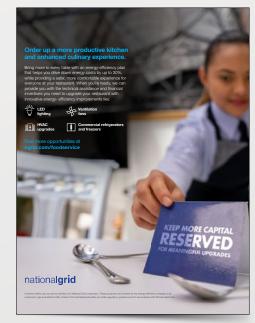

Order up a more productive kitchen and enhanced culinary experience.

Bring more to every table with an energy-efficiency plan that helps you drive down energy costs by up to 30%, while providing a safer, more comfortable experience for everyone at your restaurant. When you're ready, we can provide you with the technical assistance and financial incentives you need to upgrade your restaurant with innovative energy-

### Order up a more productive kitchen and enhanced culinary experience.

Bring more to every table with an energy-efficiency plan that helps you use up to 30% less energy, while providing a safer, more comfortable experience for everyone at your restaurant.

### nationalgrid

LED lighting

HVAC upgrades

Find Opportunities

Mow as Web P

Order up a more productive kitchen and enhanced culinary experience.

Spend your money where it matters most-on providing a safer, more comfortable experience for everyone at your restaurant. With energy-efficiency upgrades, you can drive down energy costs by up to 30%.