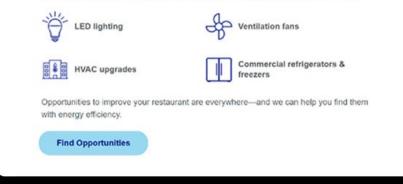

### nationalgrid

LED lighting

HVAC upgrades

Find Opportunities

Mow as Web P

Order up a more productive kitchen and enhanced culinary experience.

Spend your money where it matters most-on providing a safer, more comfortable experience for everyone at your restaurant. With energy-efficiency upgrades, you can drive down energy costs by up to 30%.

Let us help you identify ways to improve your restaurant with energy efficiency

When you're ready, we can provide you with the technical assistance and financial incentives you need to upgrade your restaurant with innovative energy-efficient improvements like