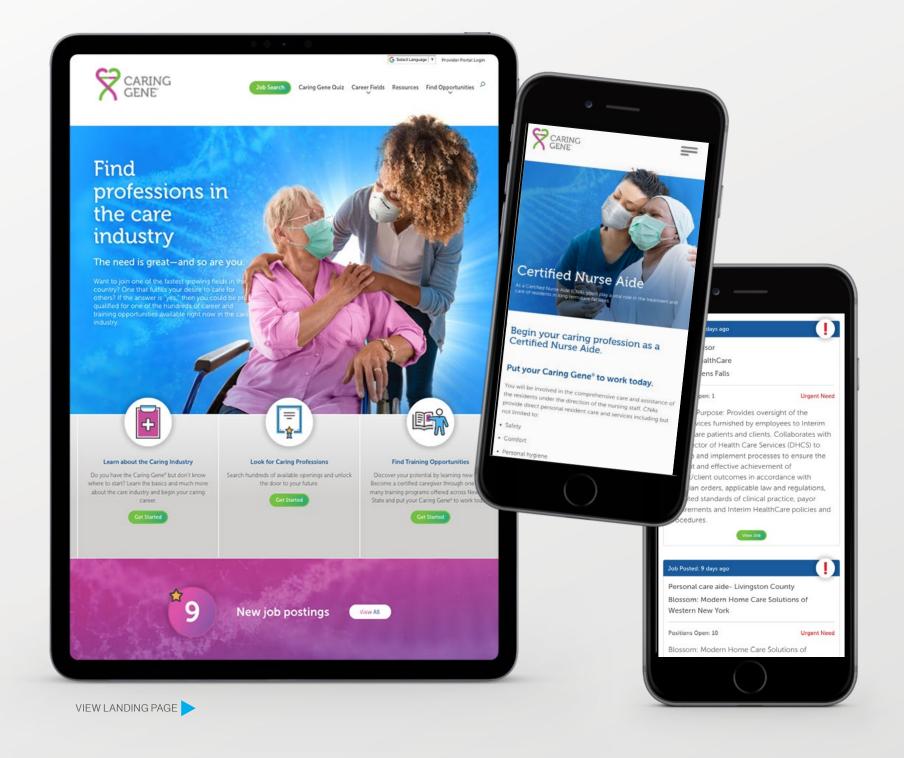

# 1.129mm+

CARING GENE® LANDING PAGE

WEBSITE VISITS **57% INCREASE OVER ONE YEAR** 

50,000

JOB SEARCHES **75% INCREASE FROM PRIOR YEAR** 

2,285

APPLICATIONS SUBMITTED VIA CARINGGENE.COM

ENGAGEMENT BENCHMARKS FOR **EMPLOYMENT ADVERTISING** 