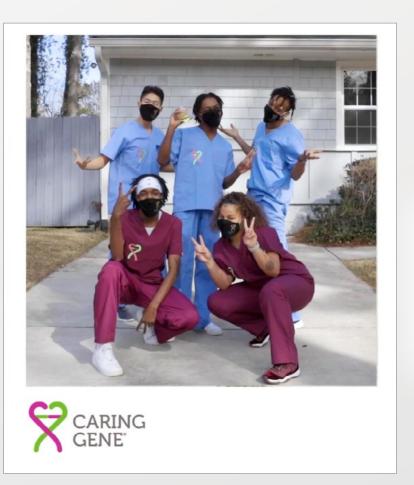

# "SHOW ME YOUR MOVES"

"THE WIPE"

"THE UNIVERSE"

"THE BALLET"

CLICK PLAY TO WATCH

If you've got the gene,

"THE CHECKOUT"

PLAY VIDEOS