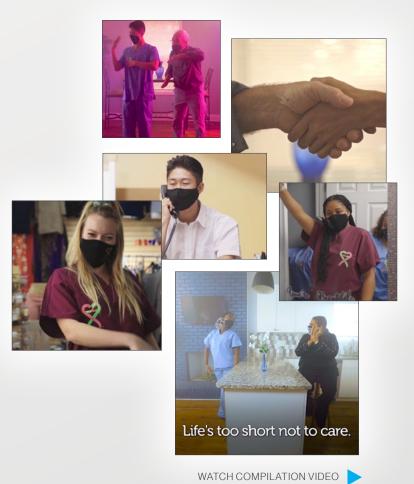

# "SHOW ME YOUR MOVES"

"THE WIPE"

"THE UNIVERSE"

"THE BALLET"

CLICK PLAY TO WATCH

If you've got the gene,

"THE CHECKOUT"

PLAY VIDEOS