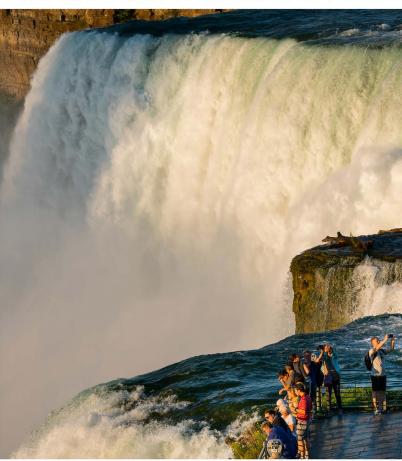

#### LOGO LOCKUP EXAMPLES

ROAM EMPIRE

X

Logos should have equal

visual weight.

NIAGARA FALLS

FROM
LAKE
GEORGE
TO THE
NIAGARA
GORGE

## FROM LETCHWORTH PARK TO CENTRAL PARK

# WHEN YOU LIVE HERE IN THE EMPIRE STATE, YOU DON'T NEED TO GO FAR TO GET AWAY

There's never been a better time to support your state while taking in the magic just outside your door. From Letchworth Park to Central Park, New York state has a destination for everyone. For your next getaway, look no further than right here.