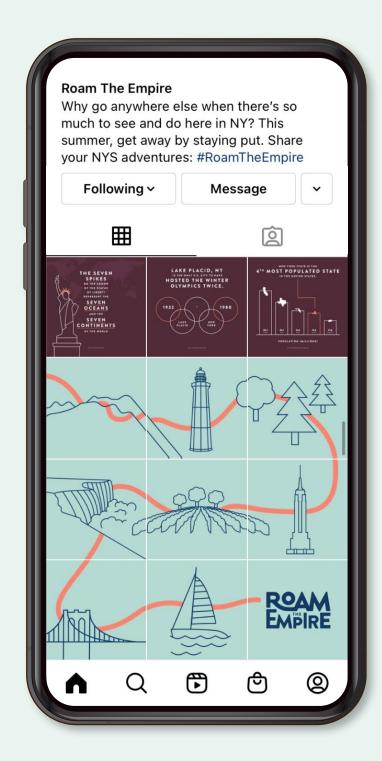

We created a robust digital toolkit for NYSTIA partners to use in their own travel and tourism campaigns with banner ads, social media graphics, posters and window stickers. Then, we brought our rallying cry to life through a series of fun animations. We also created an Instagram page for the campaign and curated and planned organic content to get the page off to a great start.

#### ORGANIC INSTAGRAM STORIES AND POSTS