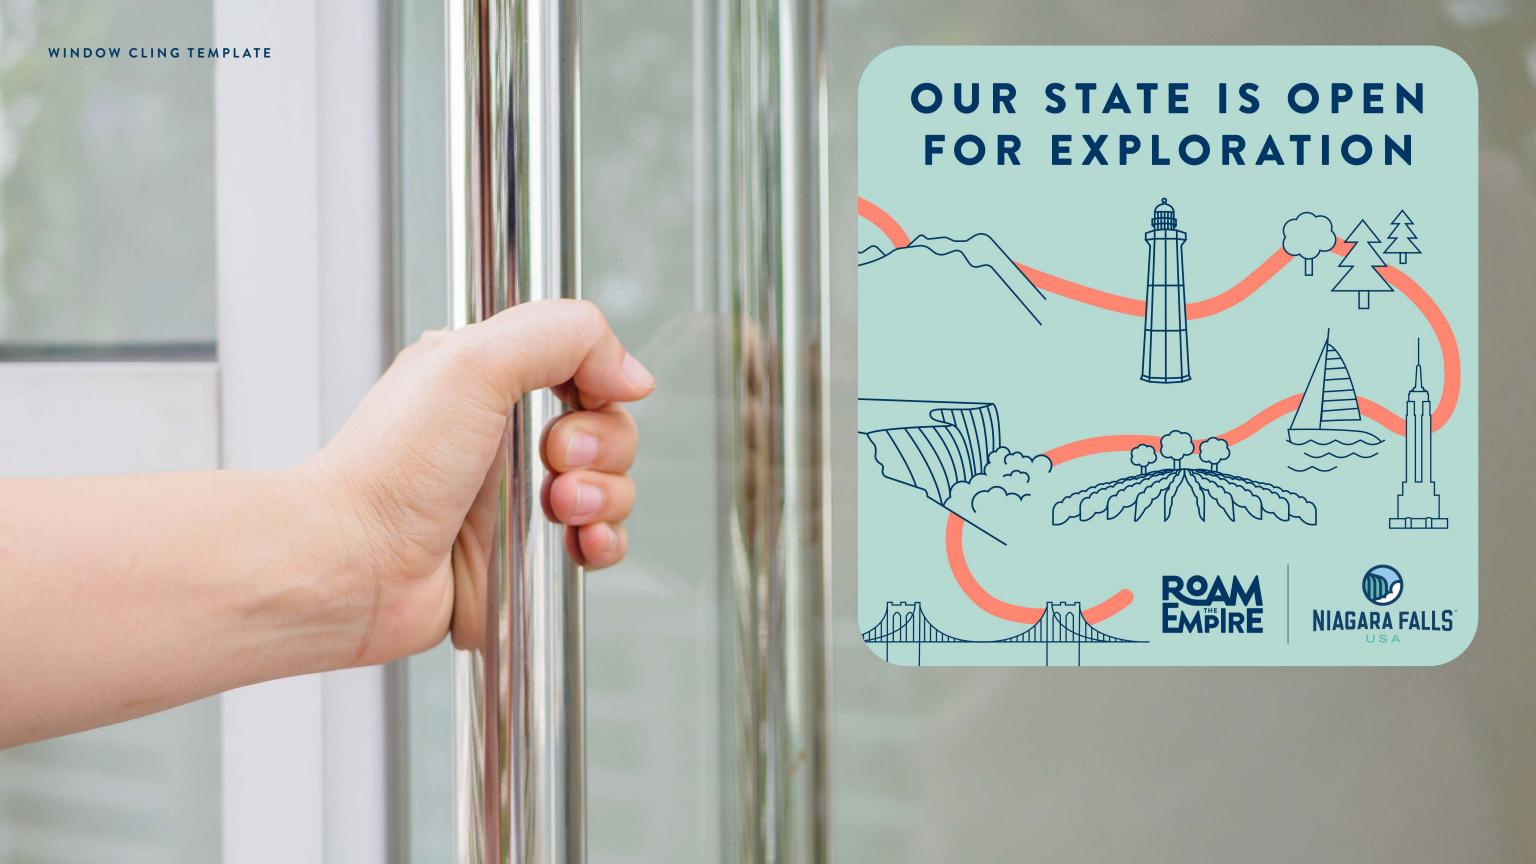

have balanced visual weight. The line weight between the logos should be the same width as the leg of the "H" in "THE."

For horizontal logo lockups, the space between the logos should equal the height of the last "E" in "EMPIRE."

YOUR LOGO HERE









#### LOGO LOCKUP EXAMPLES

ROAM EMPIRE



X

Logos should have equal

visual weight.



NIAGARA FALLS









FROM
LAKE
GEORGE
TO THE
NIAGARA
GORGE



## FROM LETCHWORTH PARK TO CENTRAL PARK

















# WHEN YOU LIVE HERE IN THE EMPIRE STATE, YOU DON'T NEED TO GO FAR TO GET AWAY



There's never been a better time to support your state while taking in the magic just outside your door. From Letchworth Park to Central Park, New York state has a destination for everyone. For your next getaway, look no further than right here.











### **INSTAGRAM STORIES AND POSTS**

































#### TOOLKIT LANDING PAGE



#### BANNER AD TEMPLATES



#### NEWSPAPER PRINT AD



### ROAM THE EMPIRE BRANDING



## E

START



#### POSTER TEMPLATES





#### FLYER TEMPLATE



#### WINDOW CLING TEMPLATE



#### ORGANIC INSTAGRAM STORIES AND POSTS







#### SOCIAL MEDIA POST TEMPLATES







#### VIDEOS FOR SOCIAL MEDIA