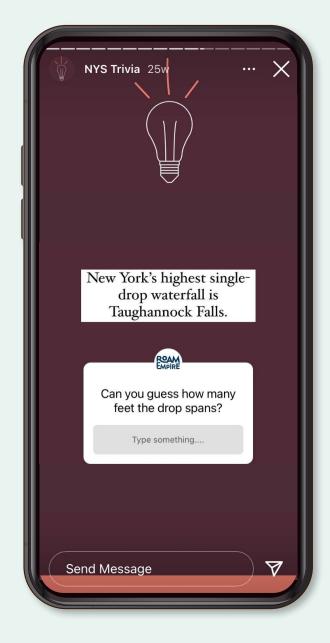

ght between the logos should be the same width as the leg of the "H" in "THE."

For horizontal logo lockups, the space between the logos should equal the height of the last "E" in "EMPIRE."

YOUR LOGO HERE









#### LOGO LOCKUP EXAMPLES

ROAM EMPIRE



X

Logos should have equal

visual weight.



NIAGARA FALLS









FROM
LAKE
GEORGE
TO THE
NIAGARA
GORGE



## FROM LETCHWORTH PARK TO CENTRAL PARK

















# WHEN YOU LIVE HERE IN THE EMPIRE STATE, YOU DON'T NEED TO GO FAR TO GET AWAY



There's never been a better time to support your state while taking in the magic just outside your door. From Letchworth Park to Central Park, New York state has a destination for everyone. For your next getaway, look no further than right here.











### **INSTAGRAM STORIES AND POSTS**

































#### TOOLKIT LANDING PAGE



#### BANNER AD TEMPLATES



#### NEWSPAPER PRINT AD



### ROAM THE EMPIRE BRANDING



## E

START



#### POSTER TEMPLATES





#### FLYER TEMPLATE



#### WINDOW CLING TEMPLATE



#### ORGANIC INSTAGRAM STORIES AND POSTS







#### SOCIAL MEDIA POST TEMPLATES







#### VIDEOS FOR SOCIAL MEDIA