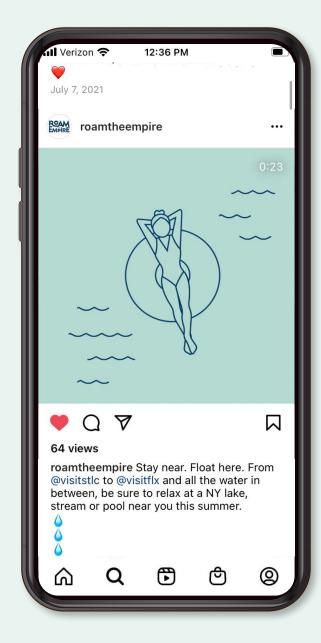

We created a robust digital toolkit for NYSTIA partners to use in their own travel and tourism campaigns with banner ads, social media graphics, posters and window stickers. Then, we brought our rallying cry to life through a series of fun animations. We also created an Instagram page for the campaign and curated and planned organic content to get the page off to a great start.

#### ORGANIC INSTAGRAM STORIES AND POSTS