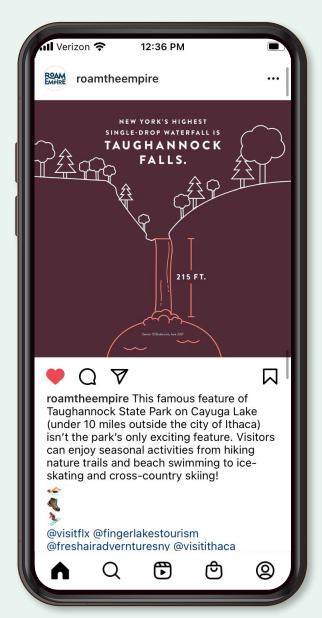

t between the logos should be the same width as the leg of the "H" in "THE."

For horizontal logo lockups, the space between the logos should equal the height of the last "E" in "EMPIRE."

YOUR LOGO HERE









#### LOGO LOCKUP EXAMPLES

ROAM EMPIRE



X

Logos should have equal

visual weight.



NIAGARA FALLS









FROM
LAKE
GEORGE
TO THE
NIAGARA
GORGE



## FROM LETCHWORTH PARK TO CENTRAL PARK

















# WHEN YOU LIVE HERE IN THE EMPIRE STATE, YOU DON'T NEED TO GO FAR TO GET AWAY



There's never been a better time to support your state while taking in the magic just outside your door. From Letchworth Park to Central Park, New York state has a destination for everyone. For your next getaway, look no further than right here.











### **INSTAGRAM STORIES AND POSTS**

































#### TOOLKIT LANDING PAGE



#### BANNER AD TEMPLATES



#### NEWSPAPER PRINT AD



### ROAM THE EMPIRE BRANDING



## E

START



#### POSTER TEMPLATES





#### FLYER TEMPLATE



#### WINDOW CLING TEMPLATE



#### ORGANIC INSTAGRAM STORIES AND POSTS







#### SOCIAL MEDIA POST TEMPLATES







#### VIDEOS FOR SOCIAL MEDIA