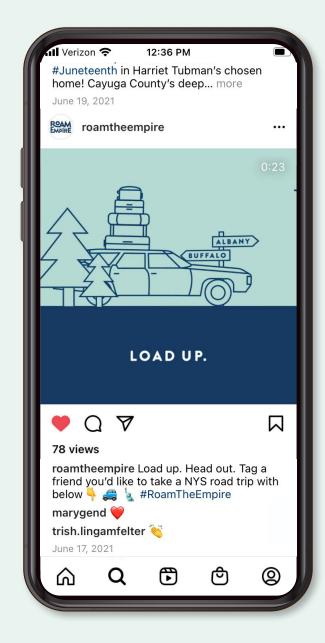

We created a robust digital toolkit for NYSTIA partners to use in their own travel and tourism campaigns with banner ads, social media graphics, posters and window stickers. Then, we brought our rallying cry to life through a series of fun animations. We also created an Instagram page for the campaign and curated and planned organic content to get the page off to a great start.

#### ORGANIC INSTAGRAM STORIES AND POSTS