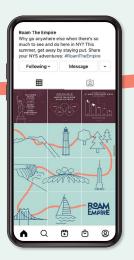

We created a robust digital toolkit for NYSTIA partners to use in their own travel and tourism campaigns with banner ads, social media graphics, posters and window stickers. Then, we brought our rallying cry to life through a series of fun animations. We also created an Instagram page for the campaign and curated and planned organic content to get the page off to a great start.

#### TOOLKIT LANDING PAGE