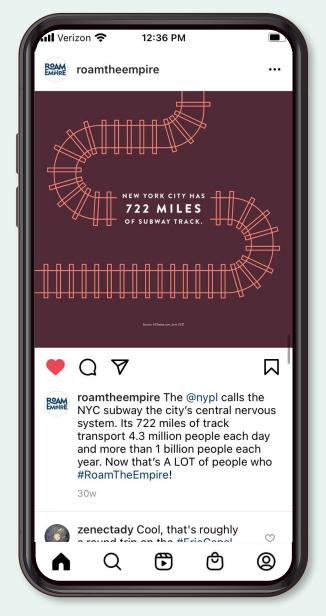

tween the logos should be the same width as the leg of the "H" in "THE."

For horizontal logo lockups, the space between the logos should equal the height of the last "E" in "EMPIRE."

YOUR LOGO HERE









#### LOGO LOCKUP EXAMPLES

ROAM EMPIRE



X

Logos should have equal

visual weight.



NIAGARA FALLS









FROM
LAKE
GEORGE
TO THE
NIAGARA
GORGE



## FROM LETCHWORTH PARK TO CENTRAL PARK

















# WHEN YOU LIVE HERE IN THE EMPIRE STATE, YOU DON'T NEED TO GO FAR TO GET AWAY



There's never been a better time to support your state while taking in the magic just outside your door. From Letchworth Park to Central Park, New York state has a destination for everyone. For your next getaway, look no further than right here.











### **INSTAGRAM STORIES AND POSTS**

































#### TOOLKIT LANDING PAGE



#### BANNER AD TEMPLATES



#### NEWSPAPER PRINT AD



### ROAM THE EMPIRE BRANDING



## E

START



#### POSTER TEMPLATES





#### FLYER TEMPLATE



#### WINDOW CLING TEMPLATE



#### ORGANIC INSTAGRAM STORIES AND POSTS







#### SOCIAL MEDIA POST TEMPLATES







#### VIDEOS FOR SOCIAL MEDIA