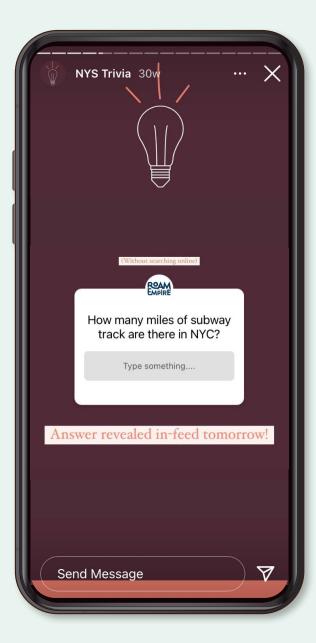

between the logos should be the same width as the leg of the "H" in "THE."

For horizontal logo lockups, the space between the logos should equal the height of the last "E" in "EMPIRE."

YOUR LOGO HERE









#### LOGO LOCKUP EXAMPLES

ROAM EMPIRE



X

Logos should have equal

visual weight.



NIAGARA FALLS









FROM
LAKE
GEORGE
TO THE
NIAGARA
GORGE



## FROM LETCHWORTH PARK TO CENTRAL PARK

















# WHEN YOU LIVE HERE IN THE EMPIRE STATE, YOU DON'T NEED TO GO FAR TO GET AWAY



There's never been a better time to support your state while taking in the magic just outside your door. From Letchworth Park to Central Park, New York state has a destination for everyone. For your next getaway, look no further than right here.











### **INSTAGRAM STORIES AND POSTS**

































#### TOOLKIT LANDING PAGE



#### BANNER AD TEMPLATES



#### NEWSPAPER PRINT AD



### ROAM THE EMPIRE BRANDING



## E

START



#### POSTER TEMPLATES





#### FLYER TEMPLATE



#### WINDOW CLING TEMPLATE



#### ORGANIC INSTAGRAM STORIES AND POSTS







#### SOCIAL MEDIA POST TEMPLATES







#### VIDEOS FOR SOCIAL MEDIA