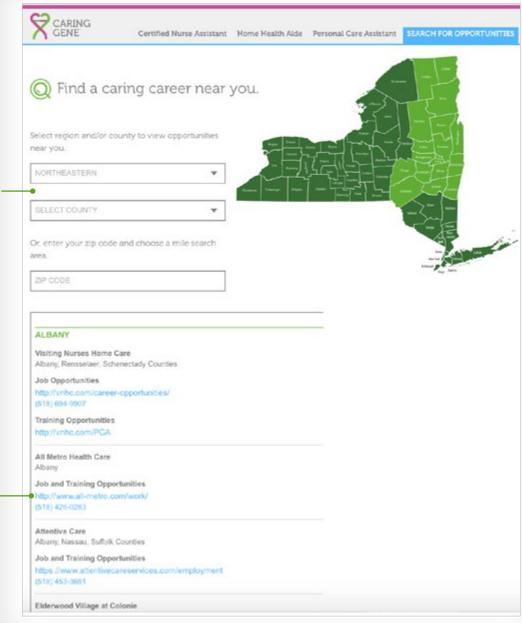

## **WEBSITE**

OVER 75,000 JOB SEARCHES

MORE THAN 713,000 SITE VISITS MORE THAN

MORE THAN 20,200 CLICK-THROUGHS TO PROVIDER WEBSITES