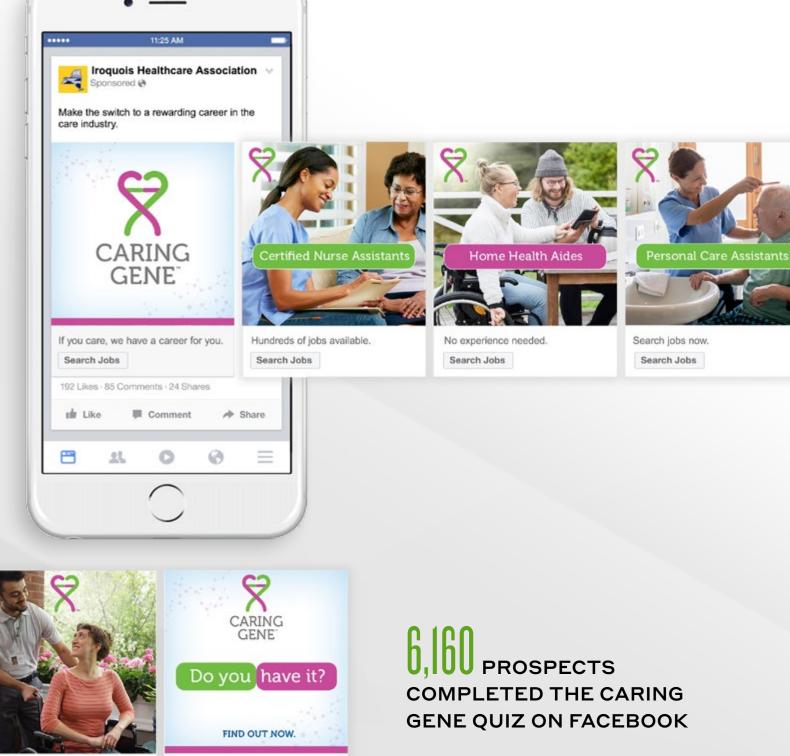

## **SOCIAL MEDIA**

**USER SESSIONS DRIVEN** BY FACEBOOK, INSTAGRAM, YOUTUBE AND LINKEDIN

11:25 AM